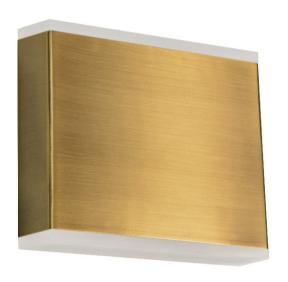

4.875 No. of Bulbs 2 Height Width/Length 4.875 **LED Compatible** Yes Depth 1.625 **Total Wattage** 15W 1.35 Weight **Body Material** Metal **Second Material** Acyrlic Finish/Color **Aged Brass** Second Finish/Color Frosted Type of Finish Electroplated **Bulb 1 Amount Rated For** 2 Damp **Bulb 1 Base Type** LED Voltage 120V **Bulb 1 Max Watt.** 7.5W **Bulb 1 Included** Yes **Approval** cUL or equivalent **Bulb 1 Lumens** 1200 Warranty 5 Years **Bulb 1 CRI Instal Position** Wall